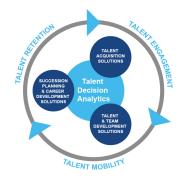

### **Harrison Talent Life Cycle Solutions**

Harrison Assessments uses predictive analytics to help organizations acquire, develop, lead and engage their talent. This comprehensive Talent Decision Analytics provides the intelligence needed throughout the talent life cycle to build effective teams and develop, engage and retain key talent. Contact us to learn how we help organizations make great decisions.